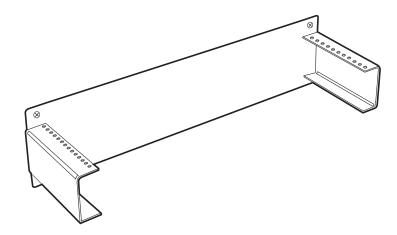

## **Flushmount Wall Bracket**

## **Features**

- 14-guage thick steel construction.
- Mounting holes conform to EIA-310 standard for 19-inch wide (48.3-cm) equipment.
- Enables equipment to be mounted flush against the wall or under a desk.
- Use in installations where space is limited.
- Durable, black, smooth, semi-gloss, powder-coat finish.

## **Specifications**

**Size:** RMT048: 5.5"H x 20.3"W x 5.6"(3U)D (14 x 51.5 x 14.3 cm); RMT052: 5.5"H x 20.3"W x 10.9"(6U)D (14 x 51.5 x 27.6 cm)

Weight: RMT048: 3.6 lb. (1.6 kg); RMT052: 4.9 lb. (2.2 kg)